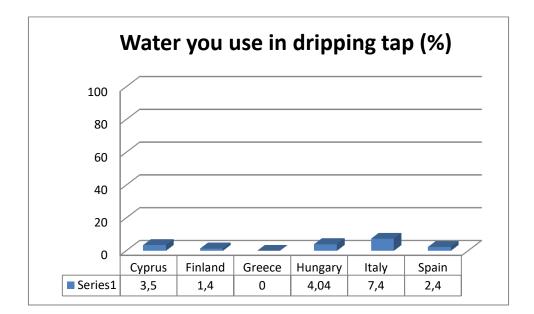

## Use of Water by country

|         | 1     | 2     | 3     | 4     | 5    | 6    | 7     | 8   | 9    | 10   | 11  |
|---------|-------|-------|-------|-------|------|------|-------|-----|------|------|-----|
| Cyprus  | 15,66 | 14,42 | 39,16 | 11,78 | 2,8  | 0,68 | 12,76 | 3,5 | 0,44 | 0,6  | 0   |
| Finland | 23,4  | 0     | 31,4  | 20,6  | 5,2  | 5,6  | 11,6  | 1,4 | 1    | 0    | 0   |
| Greece  | 22    | 10,2  | 39,8  | 16,6  | 4    | 0,8  | 3,2   | 0   | 0,8  | 3    | 0   |
| Hungary | 25,3  | 13,6  | 7,92  | 2,52  | 7,12 | 4,04 | 0     | 0   | 0    | 0    | 0   |
| Italy   | 31,4  | 1     | 21,2  | 8,4   | 2    | 1,4  | 8     | 7,4 | 2    | 16,4 | 1   |
| Spain   | 14,2  | 0,4   | 33,4  | 27,6  | 1,8  | 1,2  | 6,2   | 2,4 | 0,8  | 9,8  | 0,2 |

## Graphic Legend

| 1  | Water you use in toilet (%)            |
|----|----------------------------------------|
| 2  | Water you use in bath (%)              |
| 3  | Water you use in shower (%)            |
| 4  | Water you use in running tap (%)       |
| 5  | Water you use in washing up dishes (%) |
| 6  | Water you use in dishwasher (%)        |
| 7  | Water you use in W. machine (%)        |
| 8  | Water you use in dripping tap (%)      |
| 9  | Water you use in car washing (%)       |
| 10 | Water you use in garden (%)            |
| 11 | Water you use in pressure washer (%)   |