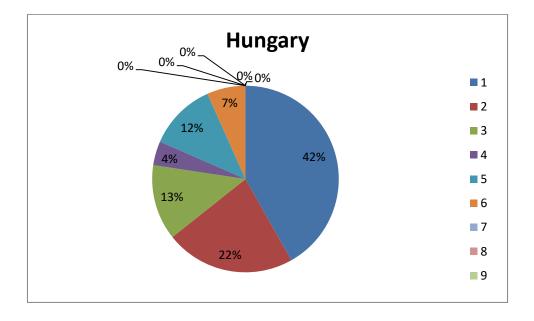

## Use of Water by country

|         | 1     | 2     | 3     | 4     | 5    | 6    | 7     | 8   | 9    | 10   | 11  |
|---------|-------|-------|-------|-------|------|------|-------|-----|------|------|-----|
| Cyprus  | 15,66 | 14,42 | 39,16 | 11,78 | 2,8  | 0,68 | 12,76 | 3,5 | 0,44 | 0,6  | 0   |
| Finland | 23,4  | 0     | 31,4  | 20,6  | 5,2  | 5,6  | 11,6  | 1,4 | 1    | 0    | 0   |
| Greece  | 22    | 10,2  | 39,8  | 16,6  | 4    | 0,8  | 3,2   | 0   | 0,8  | 3    | 0   |
| Hungary | 25,3  | 13,6  | 7,92  | 2,52  | 7,12 | 4,04 | 0     | 0   | 0    | 0    | 0   |
| Italy   | 31,4  | 1     | 21,2  | 8,4   | 2    | 1,4  | 8     | 7,4 | 2    | 16,4 | 1   |
| Spain   | 14,2  | 0,4   | 33,4  | 27,6  | 1,8  | 1,2  | 6,2   | 2,4 | 0,8  | 9,8  | 0,2 |

## Graphic Legend

| 1  | Water you use in toilet (%)            |
|----|----------------------------------------|
| 2  | Water you use in bath (%)              |
| 3  | Water you use in shower (%)            |
| 4  | Water you use in running tap (%)       |
| 5  | Water you use in washing up dishes (%) |
| 6  | Water you use in dishwasher (%)        |
| 7  | Water you use in W. machine (%)        |
| 8  | Water you use in dripping tap (%)      |
| 9  | Water you use in car washing (%)       |
| 10 | Water you use in garden (%)            |
| 11 | Water you use in pressure washer (%)   |