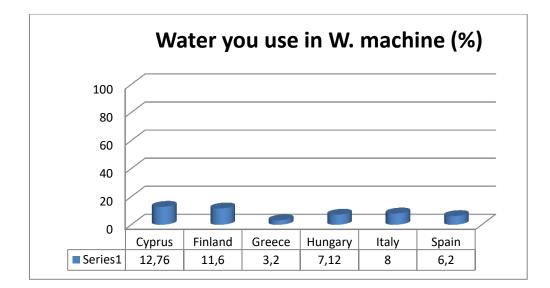

## Use of Water by country

|         | 1     | 2     | 3     | 4     | 5    | 6    | 7     | 8   | 9    | 10   | 11  |
|---------|-------|-------|-------|-------|------|------|-------|-----|------|------|-----|
| Cyprus  | 15,66 | 14,42 | 39,16 | 11,78 | 2,8  | 0,68 | 12,76 | 3,5 | 0,44 | 0,6  | 0   |
| Finland | 23,4  | 0     | 31,4  | 20,6  | 5,2  | 5,6  | 11,6  | 1,4 | 1    | 0    | 0   |
| Greece  | 22    | 10,2  | 39,8  | 16,6  | 4    | 0,8  | 3,2   | 0   | 0,8  | 3    | 0   |
| Hungary | 25,3  | 13,6  | 7,92  | 2,52  | 7,12 | 4,04 | 0     | 0   | 0    | 0    | 0   |
| Italy   | 31,4  | 1     | 21,2  | 8,4   | 2    | 1,4  | 8     | 7,4 | 2    | 16,4 | 1   |
| Spain   | 14,2  | 0,4   | 33,4  | 27,6  | 1,8  | 1,2  | 6,2   | 2,4 | 0,8  | 9,8  | 0,2 |

## Graphic Legend

| 1  | Water you use in toilet (%)            |
|----|----------------------------------------|
| 2  | Water you use in bath (%)              |
| 3  | Water you use in shower (%)            |
| 4  | Water you use in running tap (%)       |
| 5  | Water you use in washing up dishes (%) |
| 6  | Water you use in dishwasher (%)        |
| 7  | Water you use in W. machine (%)        |
| 8  | Water you use in dripping tap (%)      |
| 9  | Water you use in car washing (%)       |
| 10 | Water you use in garden (%)            |
| 11 | Water you use in pressure washer (%)   |