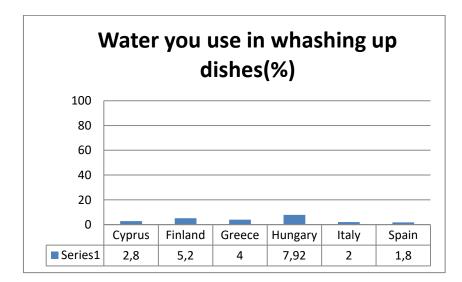

Erasmus+

Drops of life

Water Consumption

Consumption of litres of water per person per day

Water you use in bath (%)

Water you use in shower (%)

Water you use in running tap (%)

Water you use in washing up dishes (%)

## Use of Water by country

|         | 1     | 2     | 3     | 4     | 5    | 6    | 7     | 8   | 9    | 10   | 11  |
|---------|-------|-------|-------|-------|------|------|-------|-----|------|------|-----|
| Cyprus  | 15,66 | 14,42 | 39,16 | 11,78 | 2,8  | 0,68 | 12,76 | 3,5 | 0,44 | 0,6  | 0   |
| Finland | 23,4  | 0     | 31,4  | 20,6  | 5,2  | 5,6  | 11,6  | 1,4 | 1    | 0    | 0   |
| Greece  | 22    | 10,2  | 39,8  | 16,6  | 4    | 0,8  | 3,2   | 0   | 0,8  | 3    | 0   |
| Hungary | 25,3  | 13,6  | 7,92  | 2,52  | 7,12 | 4,04 | 0     | 0   | 0    | 0    | 0   |
| Italy   | 31,4  | 1     | 21,2  | 8,4   | 2    | 1,4  | 8     | 7,4 | 2    | 16,4 | 1   |
| Spain   | 14,2  | 0,4   | 33,4  | 27,6  | 1,8  | 1,2  | 6,2   | 2,4 | 0,8  | 9,8  | 0,2 |

## Graphic Legend

| 1  | Water you use in toilet (%)            |
|----|----------------------------------------|
| 2  | Water you use in bath (%)              |
| 3  | Water you use in shower (%)            |
| 4  | Water you use in running tap (%)       |
| 5  | Water you use in washing up dishes (%) |
| 6  | Water you use in dishwasher (%)        |
| 7  | Water you use in W. machine (%)        |
| 8  | Water you use in dripping tap (%)      |
| 9  | Water you use in car washing (%)       |
| 10 | Water you use in garden (%)            |
| 11 | Water you use in pressure washer (%)   |