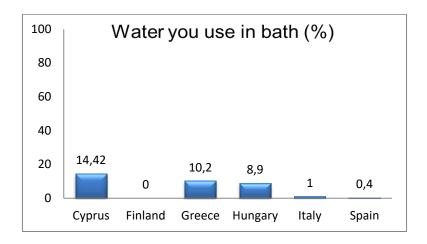

Erasmus+

Drops of life

Water Consumption

Consumption of litres of water per person per day

Water you use in bath (%)

Water you use in shower (%)

Water you use in running tap (%)

Water you use in washing up dishes (%)

## Use of Water by country

|         | 1     | 2     | 3     | 4     | 5    | 6    | 7     | 8   | 9    | 10   | 11  |
|---------|-------|-------|-------|-------|------|------|-------|-----|------|------|-----|
| Cyprus  | 15,66 | 14,42 | 39,16 | 11,78 | 2,8  | 0,68 | 12,76 | 3,5 | 0,44 | 0,6  | 0   |
| Finland | 23,4  | 0     | 31,4  | 20,6  | 5,2  | 5,6  | 11,6  | 1,4 | 1    | 0    | 0   |
| Greece  | 22    | 10,2  | 39,8  | 16,6  | 4    | 0,8  | 3,2   | 0   | 0,8  | 3    | 0   |
| Hungary | 25,3  | 13,6  | 7,92  | 2,52  | 7,12 | 4,04 | 0     | 0   | 0    | 0    | 0   |
| Italy   | 31,4  | 1     | 21,2  | 8,4   | 2    | 1,4  | 8     | 7,4 | 2    | 16,4 | 1   |
| Spain   | 14,2  | 0,4   | 33,4  | 27,6  | 1,8  | 1,2  | 6,2   | 2,4 | 0,8  | 9,8  | 0,2 |

## Graphic Legend

| 1  | Water you use in toilet (%)            |
|----|----------------------------------------|
| 2  | Water you use in bath (%)              |
| 3  | Water you use in shower (%)            |
| 4  | Water you use in running tap (%)       |
| 5  | Water you use in washing up dishes (%) |
| 6  | Water you use in dishwasher (%)        |
| 7  | Water you use in W. machine (%)        |
| 8  | Water you use in dripping tap (%)      |
| 9  | Water you use in car washing (%)       |
| 10 | Water you use in garden (%)            |
| 11 | Water you use in pressure washer (%)   |