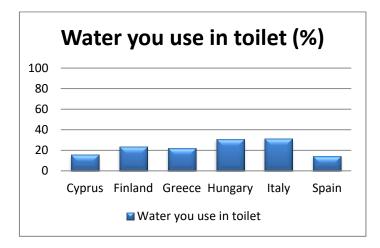

Erasmus+

Drops of life

Water Consumption

Consumption of litres of water per person per day

Water you use in bath (%)

Water you use in shower (%)

Water you use in running tap (%)

Water you use in washing up dishes (%)

## Use of Water by country

|         | 1     | 2     | 3     | 4     | 5    | 6    | 7     | 8   | 9    | 10   | 11  |
|---------|-------|-------|-------|-------|------|------|-------|-----|------|------|-----|
| Cyprus  | 15,66 | 14,42 | 39,16 | 11,78 | 2,8  | 0,68 | 12,76 | 3,5 | 0,44 | 0,6  | 0   |
| Finland | 23,4  | 0     | 31,4  | 20,6  | 5,2  | 5,6  | 11,6  | 1,4 | 1    | 0    | 0   |
| Greece  | 22    | 10,2  | 39,8  | 16,6  | 4    | 0,8  | 3,2   | 0   | 0,8  | 3    | 0   |
| Hungary | 25,3  | 13,6  | 7,92  | 2,52  | 7,12 | 4,04 | 0     | 0   | 0    | 0    | 0   |
| Italy   | 31,4  | 1     | 21,2  | 8,4   | 2    | 1,4  | 8     | 7,4 | 2    | 16,4 | 1   |
| Spain   | 14,2  | 0,4   | 33,4  | 27,6  | 1,8  | 1,2  | 6,2   | 2,4 | 0,8  | 9,8  | 0,2 |

## Graphic Legend

| 1  | Water you use in toilet (%)            |
|----|----------------------------------------|
| 2  | Water you use in bath (%)              |
| 3  | Water you use in shower (%)            |
| 4  | Water you use in running tap (%)       |
| 5  | Water you use in washing up dishes (%) |
| 6  | Water you use in dishwasher (%)        |
| 7  | Water you use in W. machine (%)        |
| 8  | Water you use in dripping tap (%)      |
| 9  | Water you use in car washing (%)       |
| 10 | Water you use in garden (%)            |
| 11 | Water you use in pressure washer (%)   |