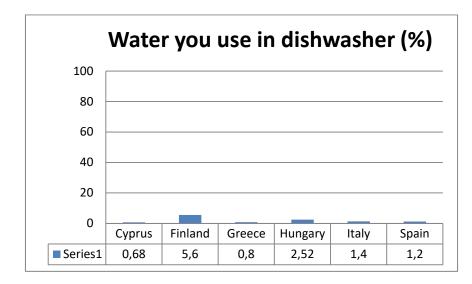

## Use of Water by country

|         | 1     | 2     | 3     | 4     | 5    | 6    | 7     | 8   | 9    | 10   | 11  |
|---------|-------|-------|-------|-------|------|------|-------|-----|------|------|-----|
| Cyprus  | 15,66 | 14,42 | 39,16 | 11,78 | 2,8  | 0,68 | 12,76 | 3,5 | 0,44 | 0,6  | 0   |
| Finland | 23,4  | 0     | 31,4  | 20,6  | 5,2  | 5,6  | 11,6  | 1,4 | 1    | 0    | 0   |
| Greece  | 22    | 10,2  | 39,8  | 16,6  | 4    | 0,8  | 3,2   | 0   | 0,8  | 3    | 0   |
| Hungary | 25,3  | 13,6  | 7,92  | 2,52  | 7,12 | 4,04 | 0     | 0   | 0    | 0    | 0   |
| Italy   | 31,4  | 1     | 21,2  | 8,4   | 2    | 1,4  | 8     | 7,4 | 2    | 16,4 | 1   |
| Spain   | 14,2  | 0,4   | 33,4  | 27,6  | 1,8  | 1,2  | 6,2   | 2,4 | 0,8  | 9,8  | 0,2 |

## Graphic Legend

| 1  | Water you use in toilet (%)            |
|----|----------------------------------------|
| 2  | Water you use in bath (%)              |
| 3  | Water you use in shower (%)            |
| 4  | Water you use in running tap (%)       |
| 5  | Water you use in washing up dishes (%) |
| 6  | Water you use in dishwasher (%)        |
| 7  | Water you use in W. machine (%)        |
| 8  | Water you use in dripping tap (%)      |
| 9  | Water you use in car washing (%)       |
| 10 | Water you use in garden (%)            |
| 11 | Water you use in pressure washer (%)   |