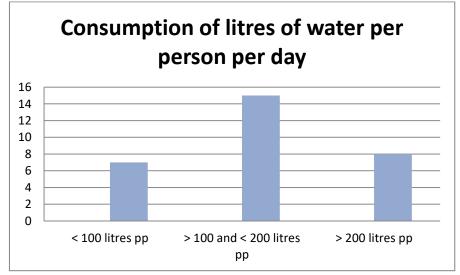

Erasmus+

Drops of life

Water Consumption

Consumption of litres of water per person per day

Water you use in bath (%)

Water you use in shower (%)

Water you use in running tap (%)

Water you use in washing up dishes (%)

## Use of Water by country

|         | 1     | 2     | 3     | 4     | 5    | 6    | 7     | 8   | 9    | 10   | 11  |
|---------|-------|-------|-------|-------|------|------|-------|-----|------|------|-----|
| Cyprus  | 15,66 | 14,42 | 39,16 | 11,78 | 2,8  | 0,68 | 12,76 | 3,5 | 0,44 | 0,6  | 0   |
| Finland | 23,4  | 0     | 31,4  | 20,6  | 5,2  | 5,6  | 11,6  | 1,4 | 1    | 0    | 0   |
| Greece  | 22    | 10,2  | 39,8  | 16,6  | 4    | 0,8  | 3,2   | 0   | 0,8  | 3    | 0   |
| Hungary | 25,3  | 13,6  | 7,92  | 2,52  | 7,12 | 4,04 | 0     | 0   | 0    | 0    | 0   |
| Italy   | 31,4  | 1     | 21,2  | 8,4   | 2    | 1,4  | 8     | 7,4 | 2    | 16,4 | 1   |
| Spain   | 14,2  | 0,4   | 33,4  | 27,6  | 1,8  | 1,2  | 6,2   | 2,4 | 0,8  | 9,8  | 0,2 |