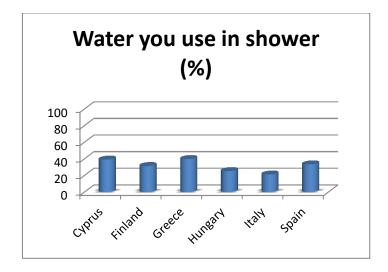

Erasmus+

Drops of life

Water Consumption

Consumption of litres of water per person per day

Water you use in bath (%)

Water you use in shower (%)

Water you use in running tap (%)

Water you use in washing up dishes (%)

## Use of Water by country

|         | 1     | 2     | 3     | 4     | 5    | 6    | 7     | 8   | 9    | 10   | 11  |
|---------|-------|-------|-------|-------|------|------|-------|-----|------|------|-----|
| Cyprus  | 15,66 | 14,42 | 39,16 | 11,78 | 2,8  | 0,68 | 12,76 | 3,5 | 0,44 | 0,6  | 0   |
| Finland | 23,4  | 0     | 31,4  | 20,6  | 5,2  | 5,6  | 11,6  | 1,4 | 1    | 0    | 0   |
| Greece  | 22    | 10,2  | 39,8  | 16,6  | 4    | 0,8  | 3,2   | 0   | 0,8  | 3    | 0   |
| Hungary | 25,3  | 13,6  | 7,92  | 2,52  | 7,12 | 4,04 | 0     | 0   | 0    | 0    | 0   |
| Italy   | 31,4  | 1     | 21,2  | 8,4   | 2    | 1,4  | 8     | 7,4 | 2    | 16,4 | 1   |
| Spain   | 14,2  | 0,4   | 33,4  | 27,6  | 1,8  | 1,2  | 6,2   | 2,4 | 0,8  | 9,8  | 0,2 |

## Graphic Legend

| 1  | Water you use in toilet (%)            |
|----|----------------------------------------|
| 2  | Water you use in bath (%)              |
| 3  | Water you use in shower (%)            |
| 4  | Water you use in running tap (%)       |
| 5  | Water you use in washing up dishes (%) |
| 6  | Water you use in dishwasher (%)        |
| 7  | Water you use in W. machine (%)        |
| 8  | Water you use in dripping tap (%)      |
| 9  | Water you use in car washing (%)       |
| 10 | Water you use in garden (%)            |
| 11 | Water you use in pressure washer (%)   |