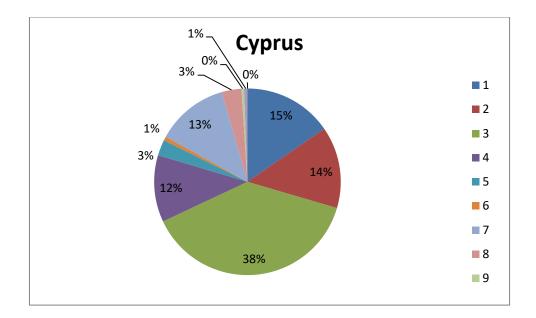

## Use of Water by country

|         | 1     | 2     | 3     | 4     | 5    | 6    | 7     | 8   | 9    | 10   | 11  |
|---------|-------|-------|-------|-------|------|------|-------|-----|------|------|-----|
| Cyprus  | 15,66 | 14,42 | 39,16 | 11,78 | 2,8  | 0,68 | 12,76 | 3,5 | 0,44 | 0,6  | 0   |
| Finland | 23,4  | 0     | 31,4  | 20,6  | 5,2  | 5,6  | 11,6  | 1,4 | 1    | 0    | 0   |
| Greece  | 22    | 10,2  | 39,8  | 16,6  | 4    | 0,8  | 3,2   | 0   | 0,8  | 3    | 0   |
| Hungary | 25,3  | 13,6  | 7,92  | 2,52  | 7,12 | 4,04 | 0     | 0   | 0    | 0    | 0   |
| Italy   | 31,4  | 1     | 21,2  | 8,4   | 2    | 1,4  | 8     | 7,4 | 2    | 16,4 | 1   |
| Spain   | 14,2  | 0,4   | 33,4  | 27,6  | 1,8  | 1,2  | 6,2   | 2,4 | 0,8  | 9,8  | 0,2 |

## Graphic Legend

| 1  | Water you use in toilet (%)            |
|----|----------------------------------------|
| 2  | Water you use in bath (%)              |
| 3  | Water you use in shower (%)            |
| 4  | Water you use in running tap (%)       |
| 5  | Water you use in washing up dishes (%) |
| 6  | Water you use in dishwasher (%)        |
| 7  | Water you use in W. machine (%)        |
| 8  | Water you use in dripping tap (%)      |
| 9  | Water you use in car washing (%)       |
| 10 | Water you use in garden (%)            |
| 11 | Water you use in pressure washer (%)   |