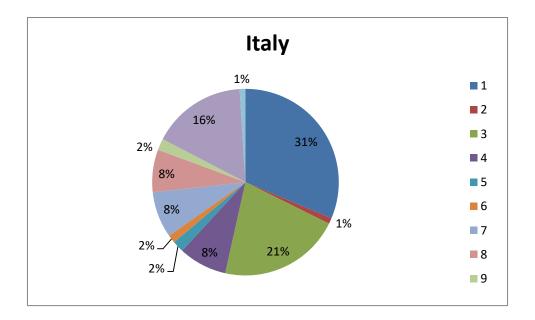

## Use of Water by country

|         | 1     | 2     | 3     | 4     | 5    | 6    | 7     | 8   | 9    | 10   | 11  |
|---------|-------|-------|-------|-------|------|------|-------|-----|------|------|-----|
| Cyprus  | 15,66 | 14,42 | 39,16 | 11,78 | 2,8  | 0,68 | 12,76 | 3,5 | 0,44 | 0,6  | 0   |
| Finland | 23,4  | 0     | 31,4  | 20,6  | 5,2  | 5,6  | 11,6  | 1,4 | 1    | 0    | 0   |
| Greece  | 22    | 10,2  | 39,8  | 16,6  | 4    | 0,8  | 3,2   | 0   | 0,8  | 3    | 0   |
| Hungary | 25,3  | 13,6  | 7,92  | 2,52  | 7,12 | 4,04 | 0     | 0   | 0    | 0    | 0   |
| Italy   | 31,4  | 1     | 21,2  | 8,4   | 2    | 1,4  | 8     | 7,4 | 2    | 16,4 | 1   |
| Spain   | 14,2  | 0,4   | 33,4  | 27,6  | 1,8  | 1,2  | 6,2   | 2,4 | 0,8  | 9,8  | 0,2 |

## Graphic Legend

| 1  | Water you use in toilet (%)            |
|----|----------------------------------------|
| 2  | Water you use in bath (%)              |
| 3  | Water you use in shower (%)            |
| 4  | Water you use in running tap (%)       |
| 5  | Water you use in washing up dishes (%) |
| 6  | Water you use in dishwasher (%)        |
| 7  | Water you use in W. machine (%)        |
| 8  | Water you use in dripping tap (%)      |
| 9  | Water you use in car washing (%)       |
| 10 | Water you use in garden (%)            |
| 11 | Water you use in pressure washer (%)   |