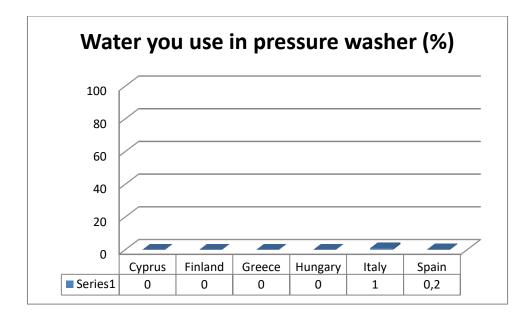

## Water you use in Washing Machine (%)

Water you use in dripping tap (%)

Water you use in car washing (%)

Water you use in garden (%)

Water you use in pressure washer (%)

## Use of Water by country

|         | 1     | 2     | 3     | 4     | 5    | 6    | 7     | 8   | 9    | 10   | 11  |
|---------|-------|-------|-------|-------|------|------|-------|-----|------|------|-----|
| Cyprus  | 15,66 | 14,42 | 39,16 | 11,78 | 2,8  | 0,68 | 12,76 | 3,5 | 0,44 | 0,6  | 0   |
| Finland | 23,4  | 0     | 31,4  | 20,6  | 5,2  | 5,6  | 11,6  | 1,4 | 1    | 0    | 0   |
| Greece  | 22    | 10,2  | 39,8  | 16,6  | 4    | 0,8  | 3,2   | 0   | 0,8  | 3    | 0   |
| Hungary | 25,3  | 13,6  | 7,92  | 2,52  | 7,12 | 4,04 | 0     | 0   | 0    | 0    | 0   |
| Italy   | 31,4  | 1     | 21,2  | 8,4   | 2    | 1,4  | 8     | 7,4 | 2    | 16,4 | 1   |
| Spain   | 14,2  | 0,4   | 33,4  | 27,6  | 1,8  | 1,2  | 6,2   | 2,4 | 0,8  | 9,8  | 0,2 |