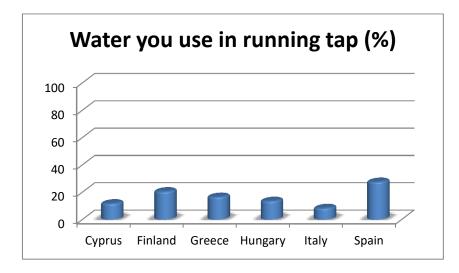

Erasmus+

Drops of life

Water Consumption

Consumption of litres of water per person per day

Water you use in bath (%)

Water you use in shower (%)

Water you use in running tap (%)

Water you use in washing up dishes (%)

## Use of Water by country

|         | 1     | 2     | 3     | 4     | 5    | 6    | 7     | 8   | 9    | 10   | 11  |
|---------|-------|-------|-------|-------|------|------|-------|-----|------|------|-----|
| Cyprus  | 15,66 | 14,42 | 39,16 | 11,78 | 2,8  | 0,68 | 12,76 | 3,5 | 0,44 | 0,6  | 0   |
| Finland | 23,4  | 0     | 31,4  | 20,6  | 5,2  | 5,6  | 11,6  | 1,4 | 1    | 0    | 0   |
| Greece  | 22    | 10,2  | 39,8  | 16,6  | 4    | 0,8  | 3,2   | 0   | 0,8  | 3    | 0   |
| Hungary | 25,3  | 13,6  | 7,92  | 2,52  | 7,12 | 4,04 | 0     | 0   | 0    | 0    | 0   |
| Italy   | 31,4  | 1     | 21,2  | 8,4   | 2    | 1,4  | 8     | 7,4 | 2    | 16,4 | 1   |
| Spain   | 14,2  | 0,4   | 33,4  | 27,6  | 1,8  | 1,2  | 6,2   | 2,4 | 0,8  | 9,8  | 0,2 |

## Graphic Legend

| 1  | Water you use in toilet (%)            |
|----|----------------------------------------|
| 2  | Water you use in bath (%)              |
| 3  | Water you use in shower (%)            |
| 4  | Water you use in running tap (%)       |
| 5  | Water you use in washing up dishes (%) |
| 6  | Water you use in dishwasher (%)        |
| 7  | Water you use in W. machine (%)        |
| 8  | Water you use in dripping tap (%)      |
| 9  | Water you use in car washing (%)       |
| 10 | Water you use in garden (%)            |
| 11 | Water you use in pressure washer (%)   |