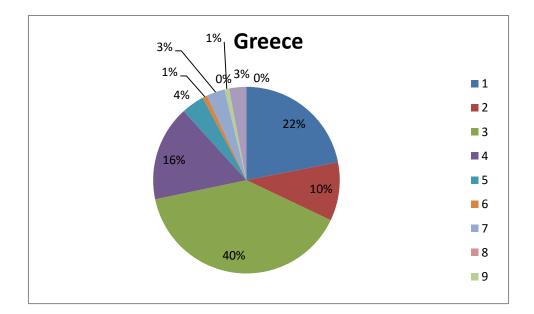

## Use of Water by country

|         | 1     | 2     | 3     | 4     | 5    | 6    | 7     | 8   | 9    | 10   | 11  |
|---------|-------|-------|-------|-------|------|------|-------|-----|------|------|-----|
| Cyprus  | 15,66 | 14,42 | 39,16 | 11,78 | 2,8  | 0,68 | 12,76 | 3,5 | 0,44 | 0,6  | 0   |
| Finland | 23,4  | 0     | 31,4  | 20,6  | 5,2  | 5,6  | 11,6  | 1,4 | 1    | 0    | 0   |
| Greece  | 22    | 10,2  | 39,8  | 16,6  | 4    | 0,8  | 3,2   | 0   | 0,8  | 3    | 0   |
| Hungary | 25,3  | 13,6  | 7,92  | 2,52  | 7,12 | 4,04 | 0     | 0   | 0    | 0    | 0   |
| Italy   | 31,4  | 1     | 21,2  | 8,4   | 2    | 1,4  | 8     | 7,4 | 2    | 16,4 | 1   |
| Spain   | 14,2  | 0,4   | 33,4  | 27,6  | 1,8  | 1,2  | 6,2   | 2,4 | 0,8  | 9,8  | 0,2 |

## Graphic Legend

| 1  | Water you use in toilet (%)            |
|----|----------------------------------------|
| 2  | Water you use in bath (%)              |
| 3  | Water you use in shower (%)            |
| 4  | Water you use in running tap (%)       |
| 5  | Water you use in washing up dishes (%) |
| 6  | Water you use in dishwasher (%)        |
| 7  | Water you use in W. machine (%)        |
| 8  | Water you use in dripping tap (%)      |
| 9  | Water you use in car washing (%)       |
| 10 | Water you use in garden (%)            |
| 11 | Water you use in pressure washer (%)   |