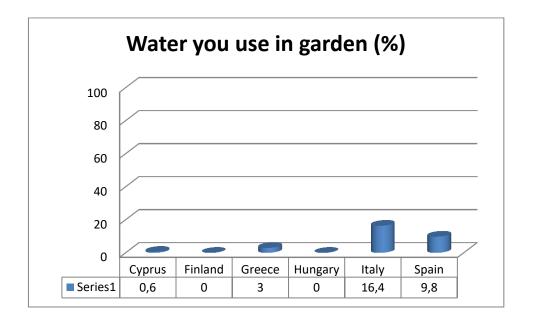

## Use of Water by country

|         | 1     | 2     | 3     | 4     | 5    | 6    | 7     | 8   | 9    | 10   | 11  |
|---------|-------|-------|-------|-------|------|------|-------|-----|------|------|-----|
| Cyprus  | 15,66 | 14,42 | 39,16 | 11,78 | 2,8  | 0,68 | 12,76 | 3,5 | 0,44 | 0,6  | 0   |
| Finland | 23,4  | 0     | 31,4  | 20,6  | 5,2  | 5,6  | 11,6  | 1,4 | 1    | 0    | 0   |
| Greece  | 22    | 10,2  | 39,8  | 16,6  | 4    | 0,8  | 3,2   | 0   | 0,8  | 3    | 0   |
| Hungary | 25,3  | 13,6  | 7,92  | 2,52  | 7,12 | 4,04 | 0     | 0   | 0    | 0    | 0   |
| Italy   | 31,4  | 1     | 21,2  | 8,4   | 2    | 1,4  | 8     | 7,4 | 2    | 16,4 | 1   |
| Spain   | 14,2  | 0,4   | 33,4  | 27,6  | 1,8  | 1,2  | 6,2   | 2,4 | 0,8  | 9,8  | 0,2 |

## Graphic Legend

| 1  | Water you use in toilet (%)            |
|----|----------------------------------------|
| 2  | Water you use in bath (%)              |
| 3  | Water you use in shower (%)            |
| 4  | Water you use in running tap (%)       |
| 5  | Water you use in washing up dishes (%) |
| 6  | Water you use in dishwasher (%)        |
| 7  | Water you use in W. machine (%)        |
| 8  | Water you use in dripping tap (%)      |
| 9  | Water you use in car washing (%)       |
| 10 | Water you use in garden (%)            |
| 11 | Water you use in pressure washer (%)   |