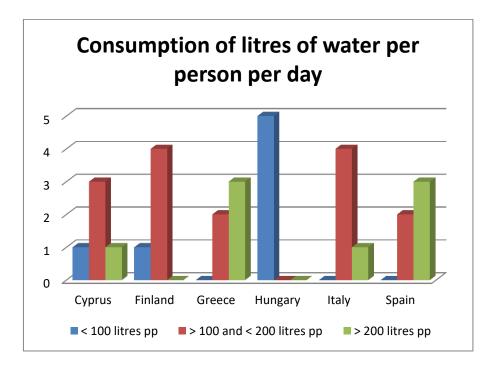

Erasmus+

Drops of life

Water Consumption

Consumption of litres of water per person per day

Water you use in bath (%)

Water you use in shower (%)

Water you use in running tap (%)

Water you use in washing up dishes (%)

## Use of Water by country

|         | 1     | 2     | 3     | 4     | 5    | 6    | 7     | 8   | 9    | 10   | 11  |
|---------|-------|-------|-------|-------|------|------|-------|-----|------|------|-----|
| Cyprus  | 15,66 | 14,42 | 39,16 | 11,78 | 2,8  | 0,68 | 12,76 | 3,5 | 0,44 | 0,6  | 0   |
| Finland | 23,4  | 0     | 31,4  | 20,6  | 5,2  | 5,6  | 11,6  | 1,4 | 1    | 0    | 0   |
| Greece  | 22    | 10,2  | 39,8  | 16,6  | 4    | 0,8  | 3,2   | 0   | 0,8  | 3    | 0   |
| Hungary | 25,3  | 13,6  | 7,92  | 2,52  | 7,12 | 4,04 | 0     | 0   | 0    | 0    | 0   |
| Italy   | 31,4  | 1     | 21,2  | 8,4   | 2    | 1,4  | 8     | 7,4 | 2    | 16,4 | 1   |
| Spain   | 14,2  | 0,4   | 33,4  | 27,6  | 1,8  | 1,2  | 6,2   | 2,4 | 0,8  | 9,8  | 0,2 |