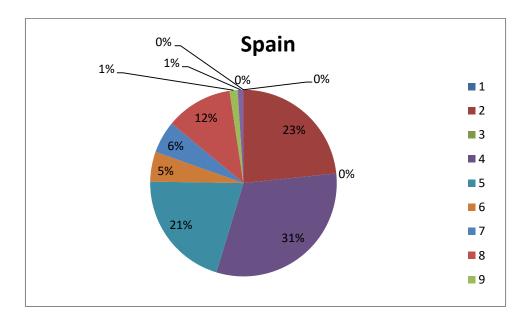

## Use of Water by country

|         | 1     | 2     | 3     | 4     | 5    | 6    | 7     | 8   | 9    | 10   | 11  |
|---------|-------|-------|-------|-------|------|------|-------|-----|------|------|-----|
| Cyprus  | 15,66 | 14,42 | 39,16 | 11,78 | 2,8  | 0,68 | 12,76 | 3,5 | 0,44 | 0,6  | 0   |
| Finland | 23,4  | 0     | 31,4  | 20,6  | 5,2  | 5,6  | 11,6  | 1,4 | 1    | 0    | 0   |
| Greece  | 22    | 10,2  | 39,8  | 16,6  | 4    | 0,8  | 3,2   | 0   | 0,8  | 3    | 0   |
| Hungary | 25,3  | 13,6  | 7,92  | 2,52  | 7,12 | 4,04 | 0     | 0   | 0    | 0    | 0   |
| Italy   | 31,4  | 1     | 21,2  | 8,4   | 2    | 1,4  | 8     | 7,4 | 2    | 16,4 | 1   |
| Spain   | 14,2  | 0,4   | 33,4  | 27,6  | 1,8  | 1,2  | 6,2   | 2,4 | 0,8  | 9,8  | 0,2 |

## Graphic Legend

| 1  | Water you use in toilet (%)            |
|----|----------------------------------------|
| 2  | Water you use in bath (%)              |
| 3  | Water you use in shower (%)            |
| 4  | Water you use in running tap (%)       |
| 5  | Water you use in washing up dishes (%) |
| 6  | Water you use in dishwasher (%)        |
| 7  | Water you use in W. machine (%)        |
| 8  | Water you use in dripping tap (%)      |
| 9  | Water you use in car washing (%)       |
| 10 | Water you use in garden (%)            |
| 11 | Water you use in pressure washer (%)   |