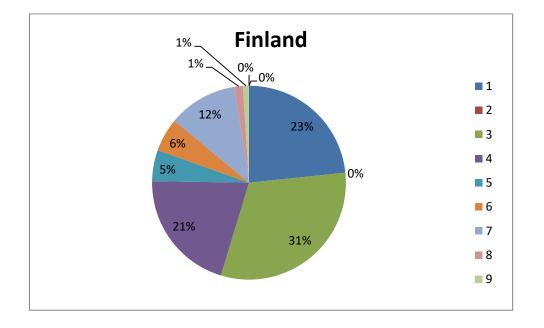

## Use of Water by country

|         | 1     | 2     | 3     | 4     | 5    | 6    | 7     | 8   | 9    | 10   | 11  |
|---------|-------|-------|-------|-------|------|------|-------|-----|------|------|-----|
| Cyprus  | 15,66 | 14,42 | 39,16 | 11,78 | 2,8  | 0,68 | 12,76 | 3,5 | 0,44 | 0,6  | 0   |
| Finland | 23,4  | 0     | 31,4  | 20,6  | 5,2  | 5,6  | 11,6  | 1,4 | 1    | 0    | 0   |
| Greece  | 22    | 10,2  | 39,8  | 16,6  | 4    | 0,8  | 3,2   | 0   | 0,8  | 3    | 0   |
| Hungary | 25,3  | 13,6  | 7,92  | 2,52  | 7,12 | 4,04 | 0     | 0   | 0    | 0    | 0   |
| Italy   | 31,4  | 1     | 21,2  | 8,4   | 2    | 1,4  | 8     | 7,4 | 2    | 16,4 | 1   |
| Spain   | 14,2  | 0,4   | 33,4  | 27,6  | 1,8  | 1,2  | 6,2   | 2,4 | 0,8  | 9,8  | 0,2 |

## Graphic Legend

| 1  | Water you use in toilet (%)            |
|----|----------------------------------------|
| 2  | Water you use in bath (%)              |
| 3  | Water you use in shower (%)            |
| 4  | Water you use in running tap (%)       |
| 5  | Water you use in washing up dishes (%) |
| 6  | Water you use in dishwasher (%)        |
| 7  | Water you use in W. machine (%)        |
| 8  | Water you use in dripping tap (%)      |
| 9  | Water you use in car washing (%)       |
| 10 | Water you use in garden (%)            |
| 11 | Water you use in pressure washer (%)   |