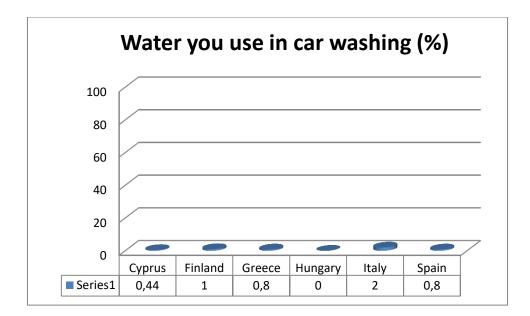

## Use of Water by country

|         | 1     | 2     | 3     | 4     | 5    | 6    | 7     | 8   | 9    | 10   | 11  |
|---------|-------|-------|-------|-------|------|------|-------|-----|------|------|-----|
| Cyprus  | 15,66 | 14,42 | 39,16 | 11,78 | 2,8  | 0,68 | 12,76 | 3,5 | 0,44 | 0,6  | 0   |
| Finland | 23,4  | 0     | 31,4  | 20,6  | 5,2  | 5,6  | 11,6  | 1,4 | 1    | 0    | 0   |
| Greece  | 22    | 10,2  | 39,8  | 16,6  | 4    | 0,8  | 3,2   | 0   | 0,8  | 3    | 0   |
| Hungary | 25,3  | 13,6  | 7,92  | 2,52  | 7,12 | 4,04 | 0     | 0   | 0    | 0    | 0   |
| Italy   | 31,4  | 1     | 21,2  | 8,4   | 2    | 1,4  | 8     | 7,4 | 2    | 16,4 | 1   |
| Spain   | 14,2  | 0,4   | 33,4  | 27,6  | 1,8  | 1,2  | 6,2   | 2,4 | 0,8  | 9,8  | 0,2 |

## Graphic Legend

| 1  | Water you use in toilet (%)            |
|----|----------------------------------------|
| 2  | Water you use in bath (%)              |
| 3  | Water you use in shower (%)            |
| 4  | Water you use in running tap (%)       |
| 5  | Water you use in washing up dishes (%) |
| 6  | Water you use in dishwasher (%)        |
| 7  | Water you use in W. machine (%)        |
| 8  | Water you use in dripping tap (%)      |
| 9  | Water you use in car washing (%)       |
| 10 | Water you use in garden (%)            |
| 11 | Water you use in pressure washer (%)   |