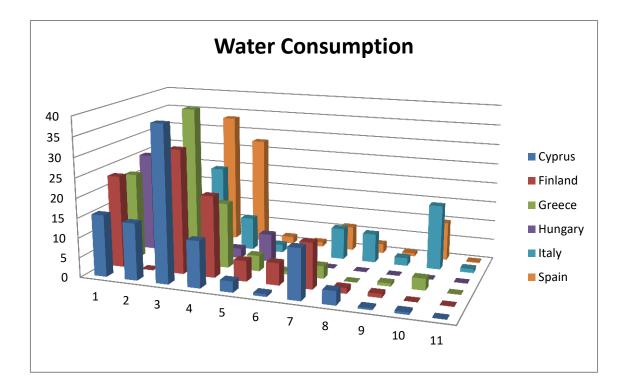

Erasmus+

Drops of life

Water Consumption

Consumption of litres of water per person per day

Water you use in bath (%)

Water you use in shower (%)

Water you use in running tap (%)

Water you use in washing up dishes (%)

## Water you use in Washing Machine (%)

Water you use in dripping tap (%)

Water you use in car washing (%)

Water you use in garden (%)

Water you use in pressure washer (%)

## Use of Water by country

|         | 1     | 2     | 3     | 4     | 5    | 6    | 7     | 8   | 9    | 10   | 11  |
|---------|-------|-------|-------|-------|------|------|-------|-----|------|------|-----|
| Cyprus  | 15,66 | 14,42 | 39,16 | 11,78 | 2,8  | 0,68 | 12,76 | 3,5 | 0,44 | 0,6  | 0   |
| Finland | 23,4  | 0     | 31,4  | 20,6  | 5,2  | 5,6  | 11,6  | 1,4 | 1    | 0    | 0   |
| Greece  | 22    | 10,2  | 39,8  | 16,6  | 4    | 0,8  | 3,2   | 0   | 0,8  | 3    | 0   |
| Hungary | 25,3  | 13,6  | 7,92  | 2,52  | 7,12 | 4,04 | 0     | 0   | 0    | 0    | 0   |
| Italy   | 31,4  | 1     | 21,2  | 8,4   | 2    | 1,4  | 8     | 7,4 | 2    | 16,4 | 1   |
| Spain   | 14,2  | 0,4   | 33,4  | 27,6  | 1,8  | 1,2  | 6,2   | 2,4 | 0,8  | 9,8  | 0,2 |

## Graphic Legend

| 1  | Water you use in toilet (%)            |
|----|----------------------------------------|
| 2  | Water you use in bath (%)              |
| 3  | Water you use in shower (%)            |
| 4  | Water you use in running tap (%)       |
| 5  | Water you use in washing up dishes (%) |
| 6  | Water you use in dishwasher (%)        |
| 7  | Water you use in W. machine (%)        |
| 8  | Water you use in dripping tap (%)      |
| 9  | Water you use in car washing (%)       |
| 10 | Water you use in garden (%)            |
| 11 | Water you use in pressure washer (%)   |